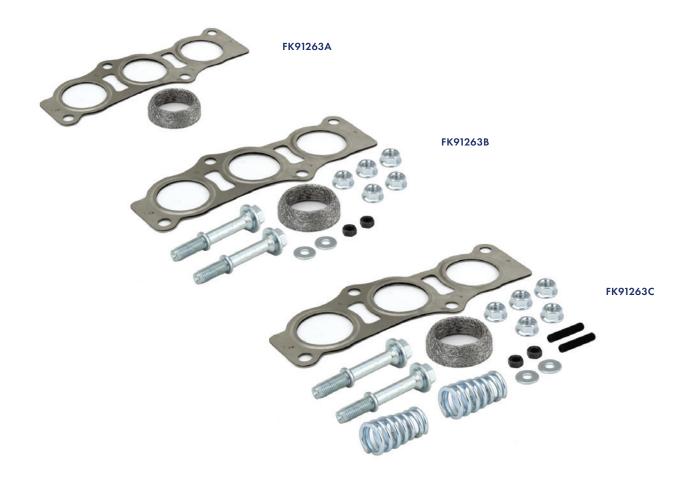

## **FITTING KITS**

We offer a wide range of fitting kits for our products, from catalytic converters and diesel particulate filters (DPFs) to both front and connecting pipes. Our kits include everything from gaskets and clamps, to washers and springs, as well as nuts and bolts. For many parts, a choice of either Kit A, B or C may be available so you can choose the right kit for your requirements. You will be advised on our online catalogue part screen whether a kit is available for a specific part. Our fitting kit coverage boasts an impressive 87% coverage of our catalytic converters, 98% of our DPFs and 90% of our pipes, whilst also covering 100% of our Top 100 parts.

## **EXAMPLE:**

Fitting kits can be identified by the "FK" prefix followed by the 5-digit code of the part the kit corresponds with (e.g. 91263 for BM91263H), ending with either "A", "B" or "C", depending on the chosen kit.

If you have chosen a "B" kit, this would create part number FK91263B.

Product Support: +44 (0)1623 663802

Email: support@bmcatalysts.com
Web: www.bmcatalysts.com

**EXCEEDING EXPECTATIONS** 